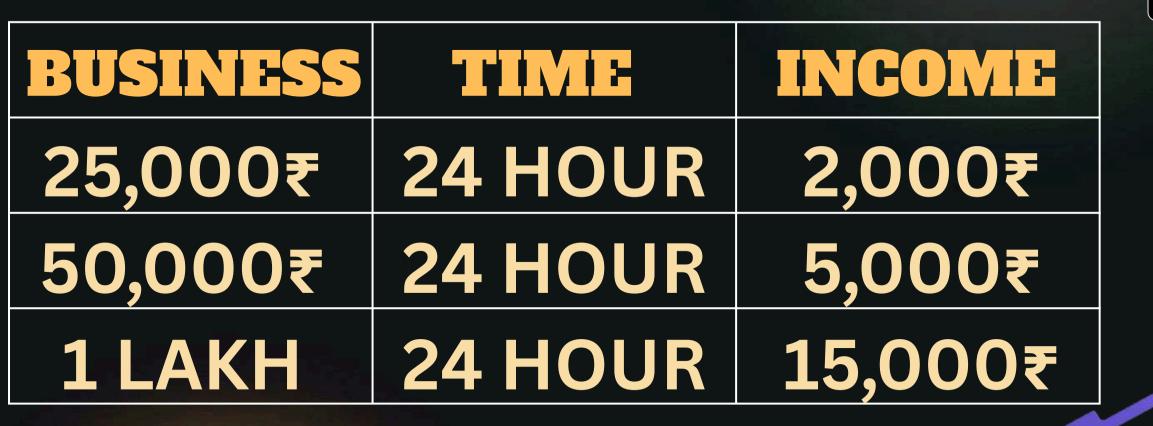

> to 12 <sup>th</sup>       | 3₹     | 9    | 60₹             |
| <b>13<sup>th</sup> to 20<sup>th</sup></b> | 1₹     | 10   | 20₹             |

**{EVERY LEVEL ONE DIRECT COMPULSORY}** 

w<u>ww.ABC.com</u>

## ONE TIME LEVEL INCOME



|                                           | INCOME |    |
|-------------------------------------------|--------|----|
| 2 <sup>nd</sup>                           | 2%     | 2  |
| 3 <sup>rd</sup>                           | 2%     | 3  |
| 4 <sup>th</sup>                           | 2%     | 5  |
| 5 <sup>th</sup> to 8 <sup>th</sup>        | 1%     | 6  |
| 8 <sup>th</sup> to 12 <sup>th</sup>       | 1%     | 9  |
| <b>13<sup>th</sup> to 20<sup>th</sup></b> | 1%     | 10 |

w<u>ww.ABC.com</u>

#### {EVERY LEVEL ONE DIRECT COMPULSORY}

## **REWARD INCOME**



www.ABC.com

## **Terms and conditions**

- Minimum withdrawal 200₹ multiples.
- Minimum deposit 500₹.
- Usdt also accepted.
- 1 usdt price 90₹. [Deposit on usdt the 2% extra fund].
- Admin service charges 10%.
- Withdrawal request time 7:00 am to 10:00 am.
- Withdrawal receive time 11:00 am to 03:00 pm

## Terms & Conditions





# 

w<u>ww.abc.com</u>